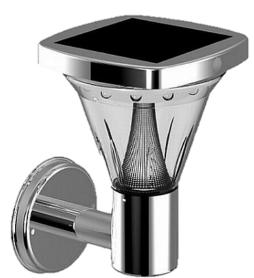

## SLDWL0027-2.6W-PIR

#### Features:

- Pyro-electric Infrared Sensor
- Built in Photo Electric Cell
- 1minute Sensor Run Time
- 6-8 hours Operation per day
- Wall Mounting Bracket
- UV-Stabilised PVC Lens

Refer to pages 80-81 for motion sensor operating specs

# SLDWL0027-2.6W-PIR

13x SMD LEDs @ 0.2W ea

1W Built-In Solar Panel