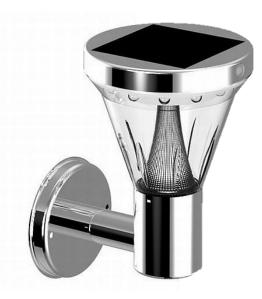

## Modern Wall Light with Motion Sensor

### SLDWL0026-2.6W-PIR

## SLDWL0027-2.6W-PIR