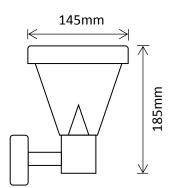

### SLDWL0026-2.6W-PIR

#### Features:

- Pyro-electric Infrared Sensor
- Built in Photo Electric Cell
- 1minute Sensor Run Time
- 6-8 hours Operation per day
- Wall Mounting Bracket
- UV-Stabilised PVC Lens