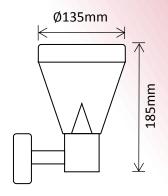

## Modern Wall Light with Motion Sensor

### SLDWL0026-2.6W-PIR

## SLDWL0027-2.6W-PIR