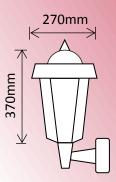

# Traditional Wall Light with Motion Sensor

## SLDWL0012A-3.8W-PIR

### **Features:**

- Pyro-electric Infrared Sensor
- Manual Over-ride on Sensor
- Built in Photo Electric Cell
- 1 minute Sensor Run Time
- 8-10 hours Operation per day
- Wall Mounting Bracket
- Glass Lampshade
- Colour Black