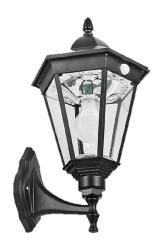

# Traditional Wall Light with Motion Sensor

## SLDWL0012A-3.8W-PIR

### **Features:**

- Pyro-electric Infrared Sensor
- Manual Over-ride on Sensor
- Built in Photo Electric Cell
- 1 minute Sensor Run Time
- 8-10 hours Operation per day
- Wall Mounting Bracket
- Glass Lampshade
- Colour Black