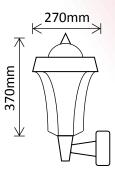

# SLDWL0009A-3.8W-PIR

### **Features:**

- Pyro-electric Infrared Sensor
- Manual Over-ride on Sensor
- Built in Photo Electric Cell
- 1 minute Sensor Run Time
- 8-10 hours Operation per day
- Wall Mounting Bracket
- Glass Lampshade
- Colour Black