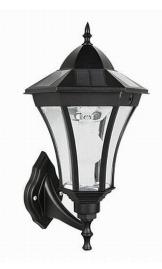

# SLDWL0009A-3.8W-PIR

### **Features:**

- Pyro-electric Infrared Sensor
- Manual Over-ride on Sensor
- Built in Photo Electric Cell
- 1 minute Sensor Run Time
- 8-10 hours Operation per day
- Wall Mounting Bracket
- Glass Lampshade
- Colour Black