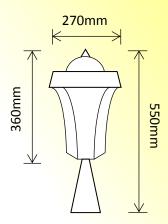

## SLDPIL0012A-3.8W-PIR

### **Features:**

- Pyro-electric Infrared Sensor
- Manual Over-Ride on Sensor
- Built in Photo Electric Cell
- 1minute Sensor Run Time
- 6-8 hours Operation per day
- Surface Mounted Base
- Black P.C. Finish
- Glass Lampshade
- 1 Year Warranty!