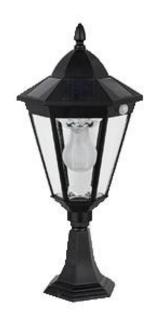

# Pillar Light with Motion Sensor

18x SMD LED (Cool White) @ 0.2wea

1x SMD LED (Warm White) @ 0.2wea

1x 3.6V 2.3Ah NiMH

2.4W Integrated Polycrystalline

Dust & Water
Protection

Aluminium Alloy
Construction

200 Lumens at 1 metre

## SLDPIL0009A-3.8W-PIR

#### **Features:**

- Pyro-electric Infrared Sensor
- Manual Over-Ride on Sensor
- Built in Photo Electric Cell
- 1minute Sensor Run Time
- 6-8 hours Operation per day
- Surface Mounted Base
- Black P.C. Finish
- Glass Lampshade
- 1 Year Warranty!