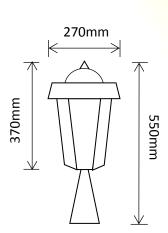

## SLDPIL0012A-3.8W-PIR

### **Features:**

- Pyro-electric Infrared Sensor
- Manual Over-Ride on Sensor
- Built in Photo Electric Cell
- 1minute Sensor Run Time
- 6-8 hours Operation per day
- Surface Mounted Base
- Black P.C. Finish
- Glass Lampshade
- 1 Year Warranty!