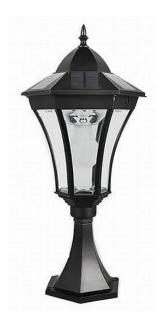

## SLDPIL0009A-3.8W-PIR

#### **Features:**

- Pyro-electric Infrared Sensor
- Manual Over-Ride on Sensor
- Built in Photo Electric Cell
- 1minute Sensor Run Time
- 6-8 hours Operation per day
- Surface Mounted Base
- Black P.C. Finish
- Glass Lampshade
- 1 Year Warranty!