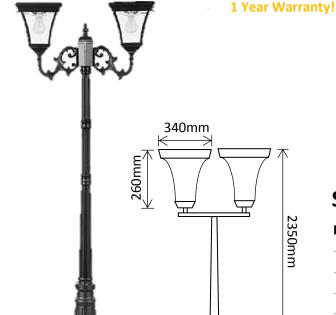

# 340mm 2350mm

# SLDPL0008B-12.4W

## **Features:**

- Built in Photo Electric Cell
- High/Low Setting
- 6-8 hours Operation per day
- Tapered Aluminium Post
- Decorative Mounting Base
- Glass Lampshade
- Black P.C. Finish
- 1 Year Warranty!