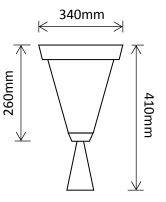

### SLDPIL0018A-6.2W-PIR

#### Features:

- **Pyro-electric Infrared Sensor**
- Manual Over-Ride on Sensor
- Built in Photo Electric Cell
- **1**minute Sensor Run Time \_
- 8-10 hours Operation per day -
- Surface Mounted Base
- **Black Powder Coated**
- **Glass Lampshade**