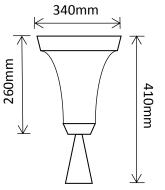

### SLDPIL0018A-6.2W-PIR

#### Features:

- **Pyro-electric Infrared Sensor**
- Manual Over-Ride on Sensor
- Built in Photo Electric Cell
- **1**minute Sensor Run Time \_
- 8-10 hours Operation per day -
- Surface Mounted Base
- **Black Powder Coated**
- **Glass Lampshade**