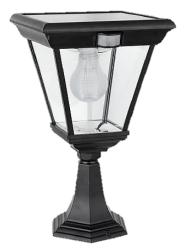

# **Pillar Light with Motion Sensor**

31x SMD LEDs @ 0.2Wea

1x 4000mAH

4W Built-In Solar Panel

**NiMH Batteries** 

**Dust & Water** Protection

**Aluminium Alloy** Construction

## SLDPIL0008A-6.2W-PIR

#### Features:

- Pyro-electric Infrared Sensor
- Manual Over-Ride on Sensor
- Built in Photo Electric Cell
- **1minute Sensor Run Time**
- 8-10 hours Operation per day
- Surface Mounted Base
- **Black Powder Coated**
- **Glass Lampshade**