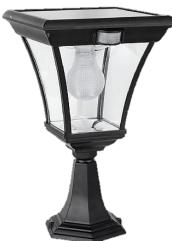

# **Pillar Light with Motion Sensor**

31x SMD LEDs @ 0.2Wea

1x 4000mAH

4W Built-In Solar Panel

**NiMH Batteries** 

**Dust & Water** Protection

**Aluminium Alloy** Construction

#### Features:

- Pyro-electric Infrared Sensor
- Manual Over-Ride on Sensor
- Built in Photo Electric Cell
- **1minute Sensor Run Time**
- 8-10 hours Operation per day
- Surface Mounted Base
- **Black Powder Coated**
- **Glass Lampshade**