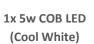

## High Output Garden Spot Light Kit

1x 10Ah 12V Li-Ion

20W Separate Polycrystalline

Dust & Water I Protection

Die-Cast Aluminium Body – Matt Black

500 Lumens at 1 metre/per light

## Kit Includes:

- 3 x Hi-Output 5W Garden Spots 4.1m of cable per light
- 1 x Remote Solar Panel with built in Battery
- 3 x Spikes
- 1 x 3-way Splitter and Accessories
- 12 x Coloured Lenses (3 Red, 3 Yellow, 3 Green, 3 Blue)

## Features:

- "Plug and Play" Installation
- Dusk to Dawn Automatic Operation
- 6-8hours Operation per day
- Spike Mounting
- On/Off Switch
- 1 Year Warranty!

ACCESSORY

www.solarlightingdirect.com.au