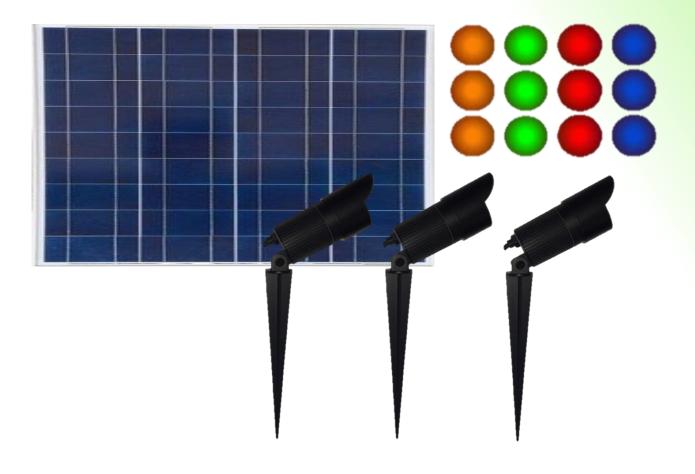

## High Output Garden Spot Light Kit

1x 10Ah 12V Li-Ion

20W Separate Polycrystalline

Dust & Water I Protection

Die-Cast Aluminium Body – Matt Black

500 Lumens at 1 metre/per light

## Kit Includes:

- 3 x Hi-Output 5W Garden Spots 4.1m of cable per light
- 1 x Remote Solar Panel with built in Battery
- 3 x Spikes
- 1 x 3-way Splitter and Accessories
- 12 x Coloured Lenses (3 Red, 3 Yellow, 3 Green, 3 Blue)