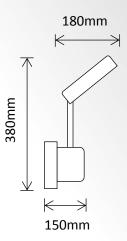

# Flood Light with Motion Sensor

#### **Features:**

- "Plug and Play" Installation
- Pyro-electric Infrared Sensor
- Built in Photo Electric Cell
- Sensitivity Adjustable
- Time Adjustable
- 180 Degree Sensor Adjustment
- 360 Degree Light Adjustment
- 4-6-hours Operation per day
- Wall Mounting Bracket
- Cool White LEDs
- Colour Black
- 1 Year Warranty!