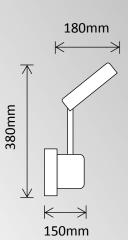

# Flood Light with Motion Sensor

#### **Features:**

- "Plug and Play" Installation
- Pyro-electric Infrared Sensor
- Built in Photo Electric Cell
- Sensitivity Adjustable
- Time Adjustable
- 180 Degree Sensor Adjustment
- 360 Degree Light Adjustment
- 4-6-hours Operation per day
- Wall Mounting Bracket
- Warm White LEDs
- Colour Black
- 1 Year Warranty!