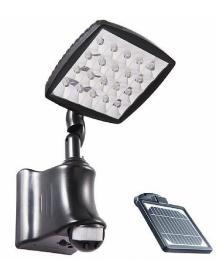

# Flood Light with Motion Sensor

#### **Features:**

- "Plug and Play" Installation
- Pyro-electric Infrared Sensor
- Built in Photo Electric Cell
- Sensitivity Adjustable
- Time Adjustable
- 180 Degree Sensor Adjustment
- 360 Degree Light Adjustment
- 4-6-hours Operation per day
- Wall Mounting Bracket
- Cool White LEDs
- Colour Black
- 1 Year Warranty!

20x SMD LEDs @ 0.2Wea

1x 3.6Ah NiMH

2.5W Separate Polycrystalline (with 5m cable)

Dust & Water Protection

Durable ABS Construction

550 Lumens at 1 metre