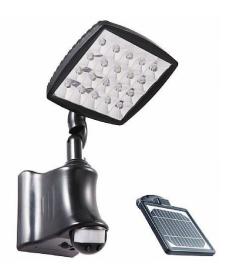

# Flood Light with Motion Sensor

#### **Features:**

- "Plug and Play" Installation
- Pyro-electric Infrared Sensor
- Built in Photo Electric Cell
- Sensitivity Adjustable
- Time Adjustable
- 180 Degree Sensor Adjustment
- 360 Degree Light Adjustment
- 4-6-hours Operation per day
- Wall Mounting Bracket
- Warm White LEDs
- Colour Black
- 1 Year Warranty!

20x SMD LEDs @ 0.2Wea

1x 3.6Ah NiMH

2.5W Separate Polycrystalline (with 5m cable)

Dust & Water Protection

Durable ABS Construction

550 Lumens at 1 metre