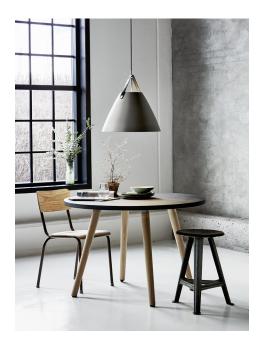

E27, Max. 40W, Light source not included

Area: Indoor

Energy class A++ - D

Metal and leather go well with the light Nordic style. The combination of these materials also allows the light to visually interact with a modern interior, where combining materials is one of the biggest current trends. With STRAP it seems obvious – just as obvious as how a Nordic light design is named after a leather strap. The narrow and elegant leather gives STRAP a warm and raw look, balancing a classic and the industrial expression. It comes with two leather straps in brown and black respectively, so it's up to you to give the STRAP its final look. Design by Bjørn + Balle