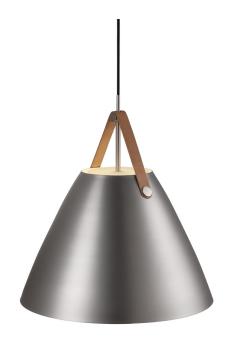

Height (cm): 48 Shade diameter (cm): 48

## Strap 48

Item number: 84353032 Brushed steel

EAN: 5701581338883

Packaging unit 1 Material: Metal/Leather

IP20, Class 2 (Double isolated), 230V Cord: 300 cm, Black textile cable Can the cable be replaced? No

E27, Max. 40W, Light source not included

Area: Indoor

Energy class A++ - D

Metal and leather go well with the light Nordic style. The combination of these materials also allows the light to visually interact with a modern interior, where combining materials is one of the biggest current trends. With STRAP it seems obvious – just as obvious as how a Nordic light design is named after a leather strap. The narrow and elegant leather gives STRAP a warm and raw look, balancing a classic and the industrial expression. It comes with two leather straps in brown and black respectively, so it's up to you to give the STRAP its final look. Design by Bjørn + Balle