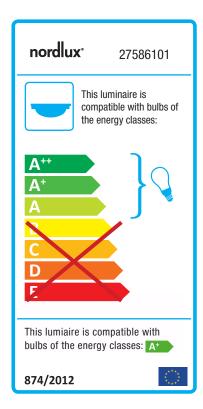

Area: Outdoor Energy class A++ - A

## Lightsource info (pr. lightsource)

Lumen: 800 Lumen/Watt: 89 Lifetime: 25000 On/Off: 12500

Colour temperature: 4000K

RA: 80

Beam angle: 200° Dimmable: No

Energy class A+

The LED fixture provides good work lighting, and has a high degree of protection, making it suitable for the garage, basement, or workshop. The light is supplied with 2 LED light bulbs with low energy consumption and a long life of up to 15, hours.