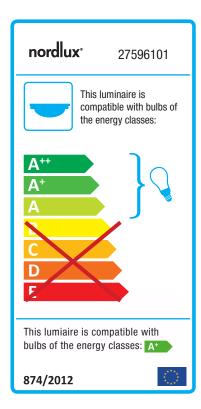

Parallel connection possible

Area: Outdoor Energy class A++ - A

## Lightsource info (pr. lightsource)

Lumen: 1700 Lumen/Watt: 94 Lifetime: 25000 On/Off: 12500

Colour temperature: 4000K

RA: 80

Beam angle: 200° Dimmable: No

Energy class A+

The LED fixture provides good work lighting, and has a high degree of protection, making it suitable for the garage, basement, or workshop. The light is supplied with 2 LED light bulbs with low energy consumption and a long life of up to 15, hours.