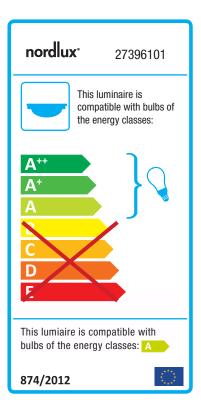

Area: Outdoor Energy class A++ - A

## Lightsource info (pr. lightsource)

Lumen: 1500 Lumen/Watt: 83,33 Lifetime: 15000 On/Off: 12500

Colour temperature: 4000K

RA: 80 Candela: 414 Beam angle: 110° Dimmable: No

Energy class A

The LED fixture provides good work lighting, and has a high degree of protection, making it suitable for the garage, basement, or workshop. The light is supplied with an LED light bulb with a low energy consumption and a long life of up to 15, hours.