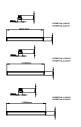

## nordlux®

Projection (cm): 5.4 Width (cm): 5.4 55.8

## Westport 60

Item number: 49646110 Grey EAN: 5701581481787

Packaging unit 6 Material: Plastic IP65, Class 2 (Double isolated), 230V LED MODUL, Light source incl. 11w led Parallel connection not possible