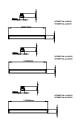

Projection (cm): 5.4 Width (cm): 5.4 115.8

## Westport 120

Item number: 49666110 Grey EAN: 5701581481985

Packaging unit 6 Material: Plastic

IP65, Class 2 (Double isolated), 230V LED MODUL, Light source incl. 23w led

Parallel connection not possible

Area: Outdoor Energy class A+

Transformer/driver placement: I lampen

## Lightsource info (pr. lightsource)

Lumen: 2160 Lumen/Watt: 93,91 Lifetime: 25000 On/Off: 20000

Colour temperature: 4000K

RA: 80

Beam angle: 125° Dimmable: No

Energy class A+

Westpost is an IP65 light fixture with an integrated LED light source, which contributes to a long life of 25,000 hours. The light fixture provides a good functional light of 4000 K, and simultaneously has a high degree of protection, which makes it particularly useful for outdoor use in