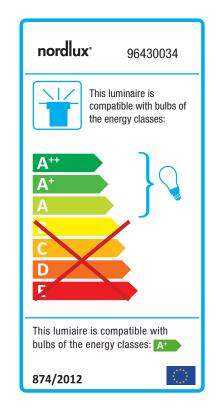

## Lightsource info (pr. lightsource)

Lumen: 90 Lumen/Watt: 81 Lifetime: 25000 On/Off: 10000 Colour temperature: 3200K RA: 80 Candela: 25 Beam angle: 120° Dimmable: No

Energy class A+