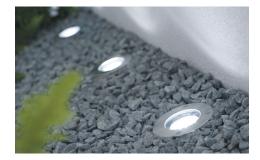

Area: Outdoor Energy class A++ - A

The exterior floor light is made from sturdy stainless steel and glass. This is a light that fits in neutrally with its surroundings and provides a pleasant light.