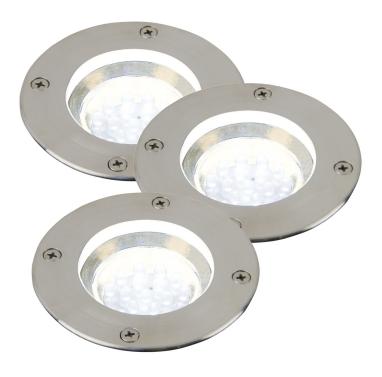

## **Tilos Round 3-Kit**

Item number: 96430034 Stainless steel EAN: 5701581002074

Packaging unit 3 Material: Stainless steel/Glass IP67, Class 2 (Double isolated), 230V GU10, Max. 5W, Light source incl. 1.1w gu10 Parallel connection possible

Area: Outdoor Energy class A++ - A

The exterior floor light is made from sturdy stainless steel and glass. This is a light that fits in neutrally with its surroundings and provides a pleasant light.