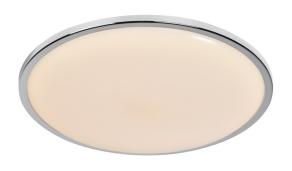

## Theros IP44 3000K/4000K

## Theros IP44 3000K/4000K

Item number: 2015376101 Chrome EAN: 5704924002632

Packaging unit 3

Material: Plastic/Aluminium

IP44, Class 2 (Double isolated), 230V LED MODUL, Light source incl. 17w led

Area: Indoor

## Lightsource info (pr. lightsource)

Lumen: 1650 Lumen/Watt: 97,1 Lifetime: 25000 On/Off: 20000

Colour temperature: 3000/4000K

RA: 90 Dimmable: No

Theros ceiling lamp is integrated with the 3-step Moodmaker Scene-Select function that is operated by your standard wall switch and offers you a night light option that direct the light only towards the ceiling. The incorporation of a high degree of protection, IP44, makes Theros ideal for creating the perfect lighting in the bathroom.