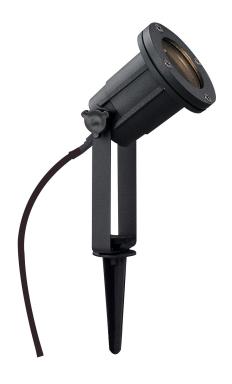

## nordlux®

Height (cm): 40 Projection (cm): 14 Diameter (cm): 10

## Spotlight LED

Item number: 20788303 Black EAN: 5701581278370

Packaging unit 3 Material: Aluminium/Glass IP54, Class 1 (Earth contact), 230V Cord: 150 cm, Black Can the cable be replaced? No GU10, Max. 35W, Light source not included Parallel connection not possible