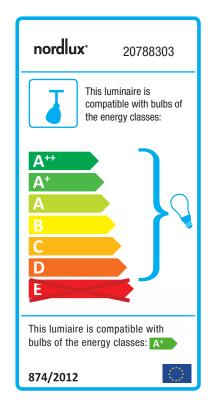

Area: Outdoor Energy class A++ - D

Spotlight from Nordlux is a new and smart option for outdoor lighting all around your home. The light is made of aluminium and can withstand most outdoor environments. Use it for spotlights on your home, in your garden, or to achieve a beautifully illuminated driveway.

## Lightsource info (pr. lightsource)

Lumen: 200 Lumen/Watt: 66,7 Lifetime: 25000 On/Off: 12500 Colour temperature: 2700K RA: 80 Candela: 90 Beam angle: 110° Dimmable: No

Energy class A+