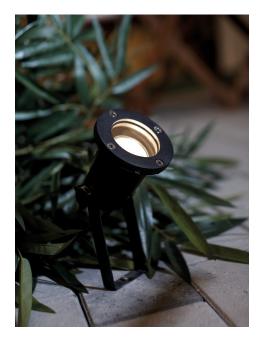

Area: Outdoor Energy class A++ - D

Spotlight from Nordlux is a new and smart option for outdoor lighting all around your home. The light is made of aluminium and can withstand most outdoor environments. Use it for spotlights on your home, in your garden, or to achieve a beautifully illuminated driveway.