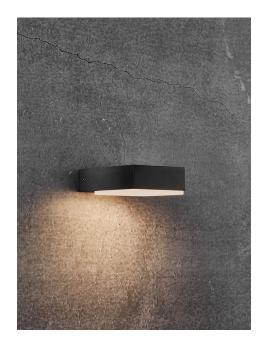

## nordlux®

Height (cm): 4.7 Projection (cm): 15.2 Width (cm): 11.3

## **Piana**

Item number: 2019081003 Black EAN: 5704924000676

Packaging unit 6
Material: Aluminium/Plastic
IP54, Class 1 (Earth contact), 230V
LED MODUL, Light source incl. 7,2w led
Parallel connection not possible

Area: Outdoor

## Lightsource info (pr. lightsource)

Lumen: 410 Lumen/Watt: 57 Lifetime: 30000 On/Off: 15000

Colour temperature: 2700K

RA: 80

Beam angle: 107° Dimmable: No

Energy class A

The Piana series makes the outdoor space cozy and inviting. The modern and minimalistic series is named after the beautiful city on Corsica with the same name. The series is both decorative and sculptural, where the few selected details are in focus. Piana has integrated LED and is durable against wind and water, which makes it perfect for your outdoor area.