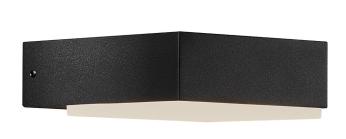

## nordlux®

Height (cm): 4.7 Projection (cm): 15.2 Width (cm): 11.3

## **Piana**

Item number: 2019081003 Black EAN: 5704924000676

Packaging unit 6
Material: Aluminium/Plastic
IP54, Class 1 (Earth contact), 230V
LED MODUL, Light source incl. 7,2w led
Parallel connection not possible

Area: Outdoor