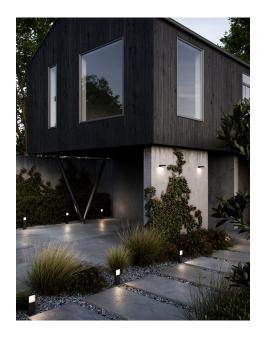

Area: Outdoor

## Lightsource info (pr. lightsource)

Lumen: 410 Lumen/Watt: 57 Lifetime: 30000 On/Off: 15000

Colour temperature: 2700K

RA: 80

Beam angle: 107° Dimmable: No

Energy class A

The Piana series makes the outdoor space cozy and inviting. The modern and minimalistic series is named after the beautiful city on Corsica with the same name. The series is both decorative and sculptural, where the few selected details are in focus. Piana has integrated LED and is durable against wind and water, which makes it perfect for your outdoor area.