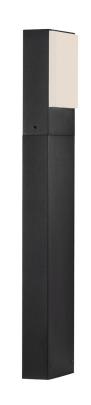

## nordlux®

Height (cm): 50 Width (cm): 11.3 4.7

## Piana 50

Item number: 2019108003 Black EAN: 5704924000690

Packaging unit 2
Material: Aluminium/Plastic
IP54, Class 1 (Earth contact), 230V
LED MODUL, Light source incl. 7,2w led
Parallel connection possible

## Lightsource info (pr. lightsource)

Lumen: 410 Lumen/Watt: 57 Lifetime: 30000 On/Off: 15000

Colour temperature: 2700K

RA: 80

Beam angle: 107° Dimmable: No

Energy class A

The Piana series makes the outdoor space cozy and inviting. The modern and minimalistic series is named after the beautiful city on Corsica with the same name. The series is both decorative and sculptural, where the few selected details are in focus. Piana has integrated LED and is durable against wind and water, which makes it perfect for your outdoor area.