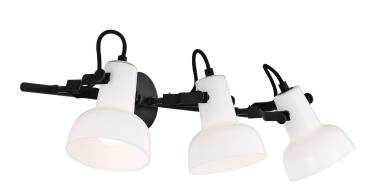

## nordlux®

CP CP CP

Projection (cm): 25.5 52.5 Shade diameter (cm): 11.5 Tilt angle: 330°Wall box (cm): Ø9

## Parson

Item number: 47120003 Black EAN: 5701581412088

Packaging unit 3 Material: Glass/Metal IP20, Class 2 (Double isolated), 230V E14, Max. 3X25W, Light source not included

Area: Indoor Energy class A++ - D

In the most elegant of ways, the Parson series unites two beautiful trends: the use of metal and glass. A powerful and beautiful contrast is created between the rigid black frame and the fine opal-white glass. The soft curves and tight expression are united beautifully to add a certain delicacy to the lamp.