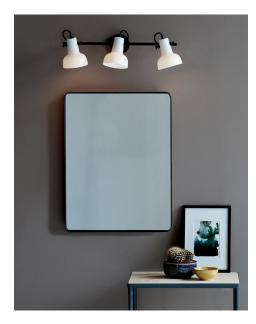

In the most elegant of ways, the Parson series unites two beautiful trends: the use of metal and glass. A powerful and beautiful contrast is created between the rigid black frame and the fine opal-white glass. The soft curves and tight expression are united beautifully to add a certain delicacy to the lamp.