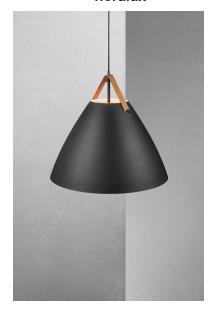

## nordlux

Height (cm): 60.7 Shade diameter (cm): 68

## Strap 68

Item number: 84363003 Black EAN: 5701581400689

Packaging unit 1 Material: Metal/Leather

IP20, Class 2 (Double isolated), 230V Cord: 300 cm, Black textile cable Can the cable be replaced? No

E27, Max. 60W, Light source not included

Area: Indoor

Energy class A++ - D

Metal and leather goes well with the light Nordic style. The combination of these materials allows the light to visually interact with a modern interior, where combining materials is one of the biggest trends. With Strap it seems obvious – just as obvious as how a Nordic light design is named after a leather strap. The narrow and elegant leather gives Strap a warm and raw look, balancing a classic and the industrial expression. It comes with two leather straps in brown and black respectively, so it's up to you to give the Strap its final look. Designed by Bjørn + Balle