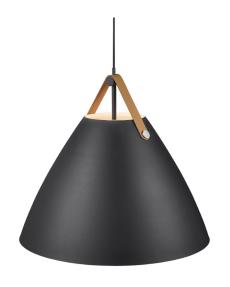

## nordlux

Height (cm): 60.7 Shade diameter (cm): 68

## Strap 68

Item number: 84363003 Black EAN: 5701581400689

Packaging unit 1 Material: Metal/Leather

IP20, Class 2 (Double isolated), 230V Cord: 300 cm, Black textile cable Can the cable be replaced? No

E27, Max. 60W, Light source not included

Area: Indoor

Energy class A++ - D

Metal and leather goes well with the light Nordic style. The combination of these materials allows the light to visually interact with a modern interior, where combining materials is one of the biggest trends. With Strap it seems obvious – just as obvious as how a Nordic light design is named after a leather strap. The narrow and elegant leather gives Strap a warm and raw look, balancing a classic and the industrial expression. It comes with two leather straps in brown and black respectively, so it's up to you to give the Strap its final look. Designed by Bjørn + Balle