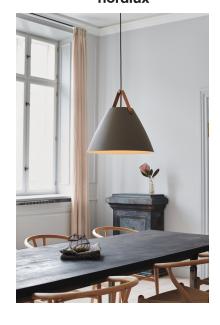

nordlux

Shade diameter (cm): 48 Shade height (cm): 48.8

## Strap 48

Item number: 84353009 Beige EAN: 5701581485587

Packaging unit 1 Material: Metal/Leather

IP20, Class 2 (Double isolated), 230V Cord: 300 cm, Black textile cable Can the cable be replaced? No

E27, Max. 40W, Light source not included

Area: Indoor

Energy class A++ - D

Metal and leather goes well with the light Nordic style. The combination of these materials allows the light to visually interact with a modern interior, where combining materials is one of the biggest trends. With Strap it seems obvious – just as obvious as how a Nordic light design is named after a leather strap. The narrow and elegant leather gives Strap a warm and raw look, balancing a classic and the industrial expression. It comes with two leather straps in brown and black respectively, so it's up to you to give the Strap its final look. Designed by Bjørn + Balle