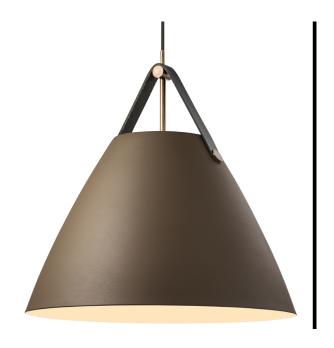

nordlux

Shade diameter (cm): 48 Shade height (cm): 48.8

## Strap 48

Item number: 84353009 Beige EAN: 5701581485587

Packaging unit 1 Material: Metal/Leather

IP20, Class 2 (Double isolated), 230V Cord: 300 cm, Black textile cable Can the cable be replaced? No

E27, Max. 40W, Light source not included

Area: Indoor

Energy class A++ - D

Metal and leather goes well with the light Nordic style. The combination of these materials allows the light to visually interact with a modern interior, where combining materials is one of the biggest trends. With Strap it seems obvious – just as obvious as how a Nordic light design is named after a leather strap. The narrow and elegant leather gives Strap a warm and raw look, balancing a classic and the industrial expression. It comes with two leather straps in brown and black respectively, so it's up to you to give the Strap its final look. Designed by Bjørn + Balle