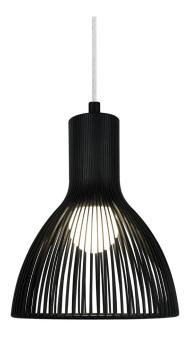

## **Emition 26**

Shade diameter (cm): 26 Shade height (cm): 34

## Emition 26

Item number: 72753003 Black EAN: 5701581243972

Packaging unit 3 Material: Metal IP20, Class 2 (Double isolated), 230V Cord: 300 cm, Clear Can the cable be replaced? No E27, Max. 75W, Light source not included

Area: Indoor Energy class A++ - D

EMITION is a beautiful pendant made in metal – the light design gives the pendant an airy appearance. Each individual curve has been shaped to ensure the best possible distribution of light. It is perfect for placing above a dining table or near a kitchen table. Design by Carlo Volf.