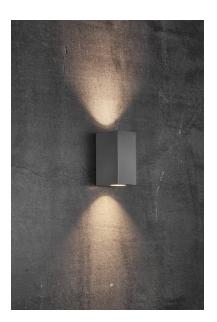

Area: Outdoor Energy class A++ - D

Canto Kubi Maxi provides a unique lighting experience, where light flows both up and down. The cubic design exudes Scandinavian minimalism and makes the lamp both decorative and sculptural. Canto Kubi Maxi can be connected in parallel to multiple lamps, making the lamp extremely functional.