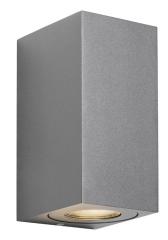

## Canto Maxi Kubi 2

Item number: 49731010 Grey EAN: 5701581476189

Packaging unit 3 Material: Aluminium IP44, Class 1 (Earth contact), 230V GU10, Max. 2X28W, Light source not included Parallel connection possible

Area: Outdoor Energy class A++ - D

Canto Kubi Maxi provides a unique lighting experience, where light flows both up and down. The cubic design exudes Scandinavian minimalism and makes the lamp both decorative and sculptural. Canto Kubi Maxi can be connected in parallel to multiple lamps, making the lamp extremely functional.