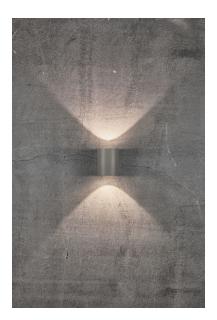

Whether Canto 2. is placed indoors or outdoors, the lamp offers a unique lighting experience. The minimalist design makes the lamp both decorative and sculptural. The light flows both up and down, and with the three included pattern inserts, it is possible to change the light image according to desire and personal style.