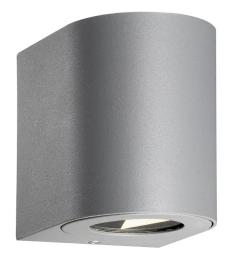

## Canto 2

Item number: 49701010 Grey EAN: 5701581482586

Packaging unit 3 Material: Aluminium IP44, Class 1 (Earth contact), 230V LED MODUL, Light source incl. 2x6w led Parallel connection possible

Area: Outdoor Energy class A++ - A Transformer/driver placement: I lampen