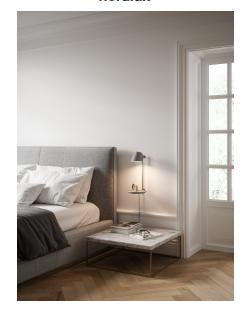

## Lightsource info (pr. lightsource)

Lumen: 700 Lumen/Watt: 50 Lifetime: 20000 On/Off: 30000

Colour temperature: 2700K

RA: 80

Beam angle: 100° Dimmable: Yes

Energy class A++

Stay is a multi-functional and beautiful lighting design in the same time. The lamp has several gorgeous qualities, where the lampshade's flexible swivel mechanism allows for a directional light that creates optimal lighting conditions. In the table lamp base, there is a charging station with USB access as well as a build-in on/off switch function. Stay is made with integrated LED technology. Designed by Maria Berntsen