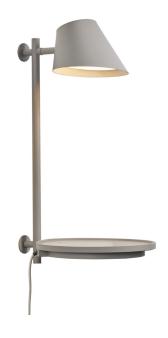

## nordlux

Height (cm): 44.5 Projection (cm): 27 Width (cm): 22

Shade diameter (cm): 14.5 Tube diameter (cm): 1.2

Tilt angle: 90°

## Stay

Item number: 48171010 EAN: 5701581455085

Packaging unit 2

Material: Aluminium/Plastic IP20, Class 2 (Double isolated), 230V Cord: 180 cm, Grey textile cable Can the cable be replaced? No

Switch on the fixture

## Lightsource info (pr. lightsource)

Lumen: 700 Lumen/Watt: 50 Lifetime: 20000 On/Off: 30000

Colour temperature: 2700K

RA: 80

Beam angle: 100° Dimmable: Yes

Energy class A++

Stay is a multi-functional and beautiful lighting design in the same time. The lamp has several gorgeous qualities, where the lampshade's flexible swivel mechanism allows for a directional light that creates optimal lighting conditions. In the table lamp base, there is a charging station with USB access as well as a build-in on/off switch function. Stay is made with integrated LED technology. Designed by Maria Berntsen