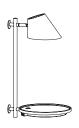

## nordlux

Height (cm): 44.5 Projection (cm): 27 Width (cm): 22

Shade diameter (cm): 14.5 Tube diameter (cm): 1.2

Tilt angle: 90°

## Stay

Item number: 48171010 EAN: 5701581455085

Packaging unit 2

Material: Aluminium/Plastic IP20, Class 2 (Double isolated), 230V Cord: 180 cm, Grey textile cable Can the cable be replaced? No

Switch on the fixture