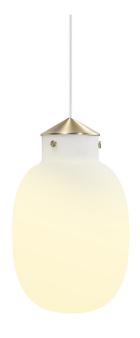

## Raito 22 oval

## Raito 22 oval

Item number: 48043001 EAN: 5701581453289 Packaging unit 2 Material: Glass/Metal

IP20, Class 2 (Double isolated), 230V Cord: 300 cm, White textile cable Can the cable be replaced? No

E27, Max. 25W, Light source not included

Area: Indoor

Energy class A++ - D

Raito is a modern, timeless and extremely beautiful series of designer lamps where simplicity and elegance merge in the best possible way. The design in opal glass gives the series a pleasant, light surface and a soft, diffuse light that is glare-free and undisturbed. Raito contributes to the current design trends in lighting, where the suspension is made of brass and the shade of opal glass in a beautiful combination. Designed by Bønnelycke mdd