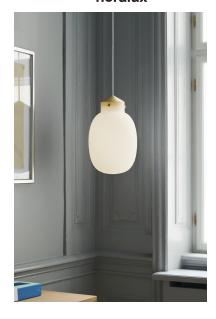

## Raito 22 oval

## nordlux

Shade diameter (cm): 22.5 Shade height (cm): 37

## Raito 22 oval

Item number: 48043001 EAN: 5701581453289 Packaging unit 2 Material: Glass/Metal

IP20, Class 2 (Double isolated), 230V Cord: 300 cm, White textile cable Can the cable be replaced? No

E27, Max. 25W, Light source not included

Area: Indoor

Energy class A++ - D

Raito is a modern, timeless and extremely beautiful series of designer lamps where simplicity and elegance merge in the best possible way. The design in opal glass gives the series a pleasant, light surface and a soft, diffuse light that is glare-free and undisturbed. Raito contributes to the current design trends in lighting, where the suspension is made of brass and the shade of opal glass in a beautiful combination. Designed by Bønnelycke mdd