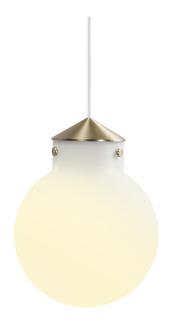

## Raito 22 round

## nordlux

Shade diameter (cm): 22.5 Shade height (cm): 29.1

## Raito 22 round

Item number: 48013001 EAN: 5701581452985 Packaging unit 2 Material: Glass/Metal

IP20, Class 2 (Double isolated), 230V Cord: 300 cm, White textile cable Can the cable be replaced? No

E27, Max. 25W, Light source not included

Area: Indoor

Energy class A++ - D

Raito is a modern, timeless and extremely beautiful series of designer lamps where simplicity and elegance merge in the best possible way. The design in opal glass gives the series a pleasant, light surface and a soft, diffuse light that is glare-free and undisturbed. Raito contributes to the current design trends in lighting, where the suspension is made of brass and the shade of opal glass in a beautiful combination. Designed by Bønnelycke mdd