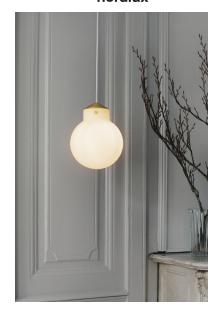

## Raito 22 round

## nordlux

Shade diameter (cm): 22.5 Shade height (cm): 29.1

## Raito 22 round

Item number: 48013001 EAN: 5701581452985 Packaging unit 2 Material: Glass/Metal

IP20, Class 2 (Double isolated), 230V Cord: 300 cm, White textile cable Can the cable be replaced? No

E27, Max. 25W, Light source not included

Area: Indoor

Energy class A++ - D

Raito is a modern, timeless and extremely beautiful series of designer lamps where simplicity and elegance merge in the best possible way. The design in opal glass gives the series a pleasant, light surface and a soft, diffuse light that is glare-free and undisturbed. Raito contributes to the current design trends in lighting, where the suspension is made of brass and the shade of opal glass in a beautiful combination. Designed by Bønnelycke mdd