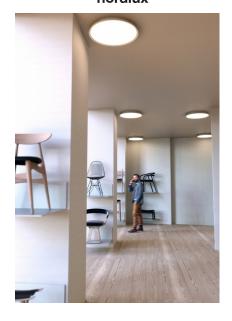

## Lightsource info (pr. lightsource)

Lumen: 3500 Lumen/Watt: 64,3 Lifetime: 20000 On/Off: 8000

Colour temperature: 2700K

RA: 80

Beam angle: 120° Dimmable: Yes

Energy class A

The full moon and its reflected light inspired not only poets and painters to poetry and imagery, but also the designer behind the La Luna to this particular expression of creativity. With the La Luna, a ceiling light has been designed which ensures moonlight every night throughout the year. The two-dimensional moon appears a uniform, light-emitting surface. If one is less poetic, and simply craves light, one might rather, according to the designer, imagine making a hole in the roof to let light flood in. Design by Bønnelycke MDD.