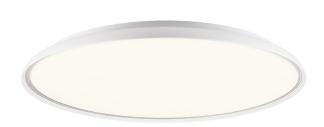

## La Luna 60

Item number: 45316001 White EAN: 5701581362581

Packaging unit 1 Material: Metal/Plastic

IP20, Class 2 (Double isolated), 230V LED MODUL, Light source incl. 55w led

Area: Indoor

Energy class A++ - A

## Lightsource info (pr. lightsource)

Lumen: 3500 Lumen/Watt: 64,3 Lifetime: 20000 On/Off: 8000

Colour temperature: 2700K

RA: 80

Beam angle: 120° Dimmable: Yes

Energy class A

The full moon and its reflected light inspired not only poets and painters to poetry and imagery, but also the designer behind the La Luna to this particular expression of creativity. With the La Luna, a ceiling light has been designed which ensures moonlight every night throughout the year. The two-dimensional moon appears a uniform, light-emitting surface. If one is less poetic, and simply craves light, one might rather, according to the designer, imagine making a hole in the roof to let light flood in. Design by Bønnelycke MDD.