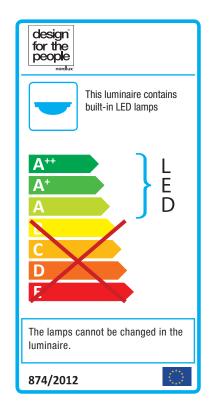

## La Luna 60

Item number: 45316001 White EAN: 5701581362581

Packaging unit 1 Material: Metal/Plastic

IP20, Class 2 (Double isolated), 230V LED MODUL, Light source incl. 55w led

Area: Indoor

Energy class A++ - A

Total driver+bulb consumption (Watt): 5 Transformer/driver placement: I lampen

## Lightsource info (pr. lightsource)

Lumen: 3500 Lumen/Watt: 64,3 Lifetime: 20000 On/Off: 8000

Colour temperature: 2700K

RA: 80

Beam angle: 120° Dimmable: Yes

Energy class A

The full moon and its reflected light inspired not only poets and painters to poetry and imagery, but also the designer behind the La Luna to this particular expression of creativity. With the La Luna, a ceiling light has been designed which ensures moonlight every night throughout the year. The two-dimensional moon appears a uniform, light-emitting surface. If one is less poetic, and simply craves light, one might rather, according to the designer, imagine making a hole in the roof to let light flood in. Design by Bønnelycke MDD.