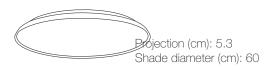

## La Luna 60

Item number: 45316001 White EAN: 5701581362581

Packaging unit 1 Material: Metal/Plastic

IP20, Class 2 (Double isolated), 230V LED MODUL, Light source incl. 55w led

Area: Indoor

Energy class A++ - A