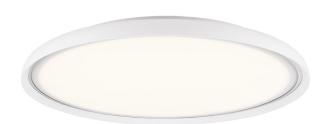

## La Luna 41

Item number: 45306001 White EAN: 5701581362482

Packaging unit 2 Material: Metal/Plastic IP20, Class 2 (Double isolated), 230V LED MODUL, Light source incl. 24w led

Area: Indoor Energy class A++ - A Total driver+bulb consumption (Watt): 3.3 Transformer/driver placement: I lampen

## The full moon and its reflected light inspired not only poets and painters to poetry and imagery, but also the designer behind the La Luna to this particular expression of creativity. With the La Luna, a ceiling light has been designed which ensures moonlight every night throughout the year. The two-dimensional moon appears a uniform, light-emitting surface. If one is less poetic, and simply craves light, one might rather, according to the designer, imagine making a hole in the roof to let light flood in. Design by Bønnelycke MDD.