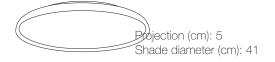

## La Luna 41

Item number: 45306001 White EAN: 5701581362482

Packaging unit 2 Material: Metal/Plastic IP20, Class 2 (Double isolated), 230V LED MODUL, Light source incl. 24w led

Area: Indoor Energy class A++ - A Total driver+bulb consumption (Watt): 3.3 Transformer/driver placement: I lampen