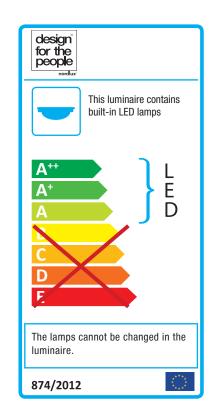

## La Luna 41

Item number: 45306001 White EAN: 5701581362482

Packaging unit 2 Material: Metal/Plastic IP20, Class 2 (Double isolated), 230V LED MODUL, Light source incl. 24w led

Area: Indoor Energy class A++ - A Total driver+bulb consumption (Watt): 3.3 Transformer/driver placement: I lampen

## Lightsource info (pr. lightsource)

Lumen: 1460 Lumen/Watt: 60,8 Lifetime: 20000 On/Off: 8000 Colour temperature: 2700K RA: 80 Beam angle: 120° Dimmable: Yes

Energy class A