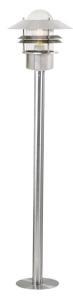

## nordlux®

Height (cm): 92 Shade diameter (cm): 22 Tube diameter (cm): 3.5

## Blokhus

Item number: 25078034 Stainless steel EAN: 5701581125049

Packaging unit 3 Material: Stainless steel/Glass IP54, Class 2 (Double isolated), 230V E27, Max. 60W, Light source not included Parallel connection possible

Area: Outdoor Energy class A++ - D

A classic light fixture from Nordlux, suitable for mounting in the driveway, at the entrance, on the terrace, or on the patio. An elegant garden light, whose simple and classic design makes it very useful. The light can be placed next to the mailbox or along walkways.