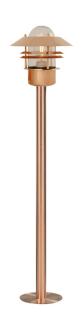

## nordlux®

Height (cm): 92 Shade diameter (cm): 22 Tube diameter (cm): 3.5

## Blokhus

Item number: 25078030 Copper EAN: 5701581123045

Packaging unit 3
Material: Copper/Glass

IP54, Class 2 (Double isolated), 230V E27, Max. 60W, Light source not included

Parallel connection possible