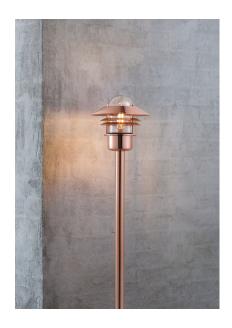

## Blokhus

Item number: 25078030 Copper EAN: 5701581123045

Packaging unit 3
Material: Copper/Glass

IP54, Class 2 (Double isolated), 230V E27, Max. 60W, Light source not included

Parallel connection possible

Area: Outdoor Energy class A++ - D

A classic light fixture from Nordlux, suitable for mounting in the driveway, at the entrance, on the terrace, or on the patio. An elegant garden light, whose simple and classic design makes it very useful. The light can be placed next to the mailbox or along walkways.