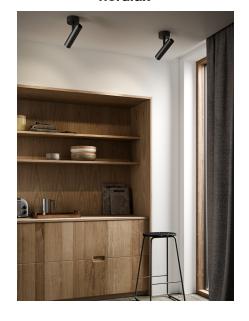

## nordlux

Width (cm): 10 Shade diameter (cm): 6 Tilt angle: 90°Wall box (cm):

Ø10

The MIB series has been extended with an elegant and minimalist spot for ceiling mounting. The spot has been developed to be mounted directly over the power outlet in the ceiling. Therefore, there is no on/off on the lamp – this is controlled by your switch in the wall. The sleek and adjustable lamp head can be directed to where you need the light. The beautiful and simple design gives a minimalist expression and will fit into many styles and interior settings. MIB series is designed by Bønnelycke mdd.