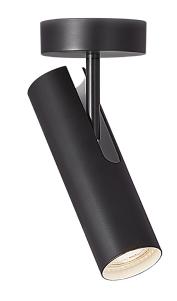

## MIB 6

Item number: 2020666003 Black

EAN: 5704924002434 Packaging unit 3 Material: Metal

IP20, Class 2 (Double isolated), 230V Can the cable be replaced? No

GU10, Max. 8W, Light source not included

Area: Indoor

The MIB series has been extended with an elegant and minimalist spot for ceiling mounting. The spot has been developed to be mounted directly over the power outlet in the ceiling. Therefore, there is no on/off on the lamp – this is controlled by your switch in the wall. The sleek and adjustable lamp head can be directed to where you need the light. The beautiful and simple design gives a minimalist expression and will fit into many styles and interior settings. MIB series is designed by Bønnelycke mdd.