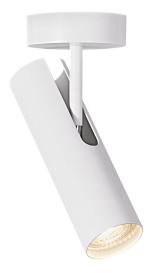

nordlux®

Width (cm): 10 Shade diameter (cm): 6 Shade height (cm): 20 Tilt angle: 90°Wall box (cm): Ø10

## MIB 6

Item number: 2020666001 White EAN: 5704924002427 Packaging unit 3 Material: Metal IP20, Class 2 (Double isolated), 230V Can the cable be replaced? No GU10, Max. 8W, Light source not included

Area: Indoor

The MIB series has been extended with an elegant and minimalist spot for ceiling mounting. The spot has been developed to be mounted directly over the power outlet in the ceiling. Therefore, there is no on/off on the lamp – this is controlled by your switch in the wall. The sleek and adjustable lamp head can be directed to where you need the light. The beautiful and simple design gives a minimalist expression and will fit into many styles and interior settings. MIB series is designed by Bønnelycke mdd. MIB 6