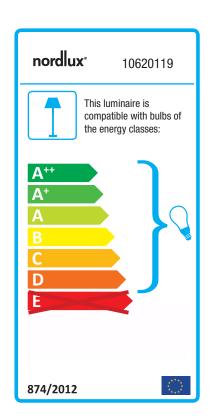

## **Fredensborg**

Item number: 10620119 Galvanized

EAN: 5702376201191

Packaging unit 3

Material: Galvanized steel/Plastic IP54, Class 2 (Double isolated), 230V E27, Max. 60W, Light source not included

Parallel connection possible

Area: Outdoor Energy class A++ - D

A stylish and welcoming light fixture in galvanised steel from Nordlux, making it ideal for all outdoor environments. The light provides excellent soft light, and is well suited for facade lighting and for lighting driveways. Design by Hom.