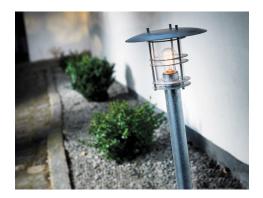

## **Fredensborg**

Area: Outdoor Energy class A++ - D

A stylish and welcoming light fixture in galvanised steel from Nordlux, making it ideal for all outdoor environments. The light provides excellent soft light, and is well suited for facade lighting and for lighting driveways. Design by Hom.