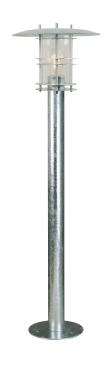

## nordlux®

Height (cm): 87 Shade diameter (cm): 24 Tube diameter (cm): 5

## **Fredensborg**

Item number: 10620119 Galvanized

EAN: 5702376201191

Packaging unit 3

Material: Galvanized steel/Plastic IP54, Class 2 (Double isolated), 230V E27, Max. 60W, Light source not included

Parallel connection possible