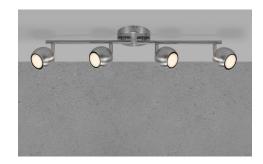

## Chicago

Item number: 47460032 Brushed steel EAN: 5701581414587

Packaging unit 3 Material: Metal

IP20, Class 1 (Earth contact), 230V

GU10, Max. 10W, Light source incl. 4x4,6w gu10

Area: Indoor

Energy class A++ - A