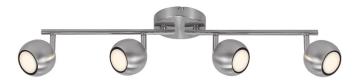

## Chicago

Item number: 47460032 Brushed steel EAN: 5701581414587

Packaging unit 3 Material: Metal

IP20, Class 1 (Earth contact), 230V

GU10, Max. 10W, Light source incl. 4x4,6w gu10

Area: Indoor

Energy class A++ - A