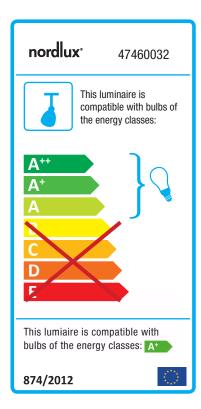

## Lightsource info (pr. lightsource)

Lumen: 345 Lumen/Watt: 75 Lifetime: 50000 On/Off: 15000

Colour temperature: 2700K

RA: 80

Beam angle: 36° Dimmable: No

Energy class A+

Light is a practical necessity that affects our perception of space and our joie de vivre. Therefore, it is important to choose an effective spot like Chicago, which provides a good, evenly distributed light.