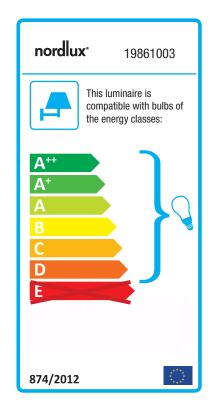

## Break

Item number: 19861003 Black EAN: 5701581226180

Packaging unit 3 Material: Metal/Plastic IP20, Class 2 (Double isolated), 230V Cord: 170 cm, Black Can the cable be replaced? No Switch on the fixture E27, Max. 40W, Light source not included

Area: Indoor Energy class A++ - D

The Break wall light from Nordlux is a classic and elegant light with a pleated shade. The timeless design matches many different styles and can be used in many rooms in the home.