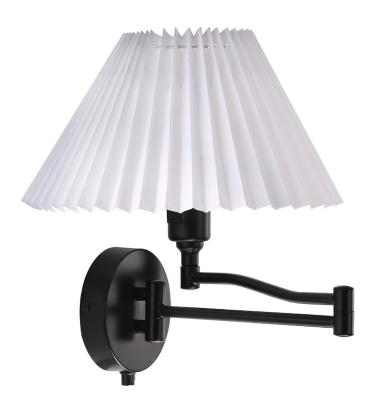

## nordlux®

Height (cm): 34 Projection (cm): 53 Width (cm): 29 Shade diameter (cm): 29 Tube diameter (cm): 1.2 Wall box (cm): Ø12

## Break

Item number: 19861003 Black EAN: 5701581226180

Packaging unit 3 Material: Metal/Plastic IP20, Class 2 (Double isolated), 230V Cord: 170 cm, Black Can the cable be replaced? No Switch on the fixture E27, Max. 40W, Light source not included

Area: Indoor Energy class A++ - D

The Break wall light from Nordlux is a classic and elegant light with a pleated shade. The timeless design matches many different styles and can be used in many rooms in the home.