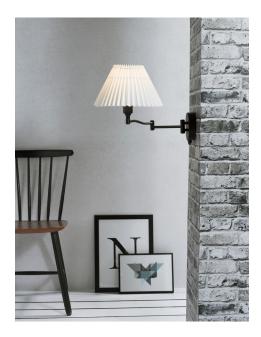

Area: Indoor Energy class A++ - D

The Break wall light from Nordlux is a classic and elegant light with a pleated shade. The timeless design matches many different styles and can be used in many rooms in the home.