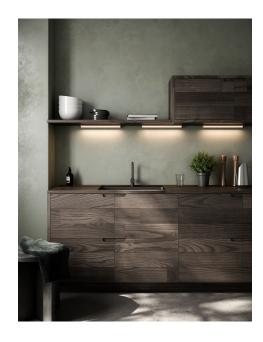

## nordlux®

Height (cm): 2.3 Projection (cm): 2.3 Width (cm): 5.8

## **Bity**

Item number: 2015496101 White EAN: 5704924002861

Packaging unit 4 Material: Plastic/Plastic

IP20, Class 2 (Double isolated), 230V LED MODUL, Light source incl. 9w led

Area: Indoor

Sensor: Integrated Sensor settings: Ingen Sensor range: 5-10cm Sensor type: PIR

## Lightsource info (pr. lightsource)

Lumen: 800 Lumen/Watt: 89 Lifetime: 25000 On/Off: 15000

Colour temperature: 4000K

RA: 80

Beam angle: 120° Dimmable: No

Energy class A+

Bity is a LED under cabinet lamp that is operated by PIR hand movement (motion) sensor. By moving your hand underneath Bity, you will be able to turn it on and off without having to touch a wall switch.