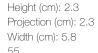

## **Bity**

Item number: 2015496154 Silver EAN: 5704924002878

Packaging unit 4 Material: Plastic/Plastic

IP20, Class 2 (Double isolated), 230V LED MODUL, Light source incl. 9w led

Area: Indoor

Sensor: Integrated Sensor settings: Ingen Sensor range: 5-10cm Sensor type: PIR