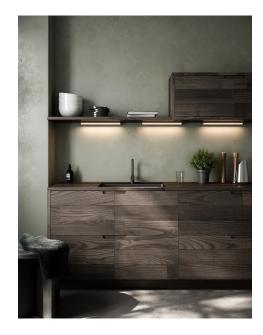

## **Bity**

Item number: 2015496154 Silver EAN: 5704924002878

Packaging unit 4 Material: Plastic/Plastic

IP20, Class 2 (Double isolated), 230V LED MODUL, Light source incl. 9w led

Area: Indoor

Sensor: Integrated Sensor settings: Ingen Sensor range: 5-10cm Sensor type: PIR

## Lightsource info (pr. lightsource)

Lumen: 800 Lumen/Watt: 89 Lifetime: 25000 On/Off: 15000

Colour temperature: 4000K

RA: 80

Beam angle: 120° Dimmable: No

Energy class A+

Bity is a LED under cabinet lamp that is operated by PIR hand movement (motion) sensor. By moving your hand underneath Bity, you will be able to turn it on and off without having to touch a wall switch.