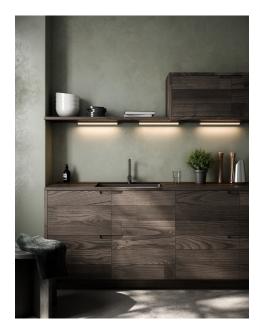

Bity is a LED under cabinet lamp that is operated by PIR hand movement (motion) sensor. By moving your hand underneath Bity, you will be able to turn it on and off without having to touch a wall switch.