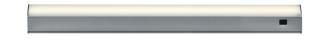

## nordlux®

Height (cm): 2.3 Projection (cm): 2.3 Width (cm): 5.8 40

## Bity

Item number: 2015486154 Silver EAN: 5704924002854

Packaging unit 6 Material: Plastic/Plastic IP20, Class 2 (Double isolated), 230V LED MODUL, Light source incl. 6w led

Area: Indoor

Sensor: Integrated Sensor settings: Ingen Sensor range: 5-10cm Sensor type: PIR

Bity is a LED under cabinet lamp that is operated by PIR hand movement (motion) sensor. By moving your hand underneath Bity, you will be able to turn it on and off without having to touch a wall switch.