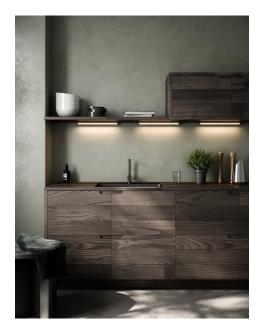

Bity is a LED under cabinet lamp that is operated by PIR hand movement (motion) sensor. By moving your hand underneath Bity, you will be able to turn it on and off without having to touch a wall switch.