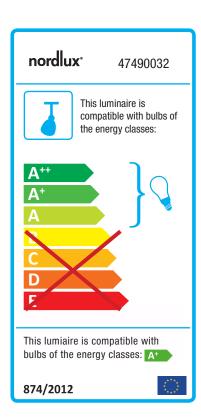

## **Avenue**

Item number: 47490032 Brushed steel EAN: 5701581443488

Packaging unit 2
Material: Metal
IP20, Class 1 (Earth contact), 230V
GU10, Max. 3W, Light source incl. 6x3w led

Area: Indoor Energy class A++ - A

## Lightsource info (pr. lightsource)

Lumen: 230 Lumen/Watt: 77 Lifetime: 15000 On/Off: 7500

Colour temperature: 3000K

RA: 80

Beam angle: 120° Dimmable: No

Energy class A+

This ceiling spotlight rail, in timeless design from Nordlux, provides a beautiful light suitable for most rooms in the home. The pendant light has 6 light bulbs, which can be set in opposite directions. This gives the light a wide range of uses. For example, use it in the living room, kitchen, foyer, or children's room.