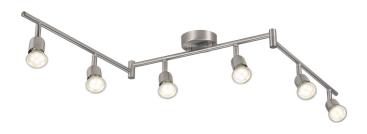

## **Avenue**

Item number: 47490032 Brushed steel EAN: 5701581443488

Packaging unit 2
Material: Metal
IP20, Class 1 (Earth contact), 230V
GU10, Max. 3W, Light source incl. 6x3w led

Area: Indoor Energy class A++ - A

## Lightsource info (pr. lightsource)

Lumen: 230 Lumen/Watt: 77 Lifetime: 15000 On/Off: 7500

Colour temperature: 3000K

RA: 80

Beam angle: 120° Dimmable: No

Energy class A+

This ceiling spotlight rail, in timeless design from Nordlux, provides a beautiful light suitable for most rooms in the home. The pendant light has 6 light bulbs, which can be set in opposite directions. This gives the light a wide range of uses. For example, use it in the living room, kitchen, foyer, or children's room.