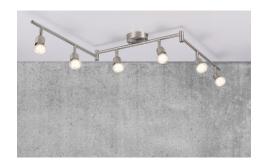

## **Avenue**

Item number: 47490032 Brushed steel EAN: 5701581443488

Packaging unit 2
Material: Metal
IP20, Class 1 (Earth contact), 230V
GU10, Max. 3W, Light source incl. 6x3w led

Area: Indoor Energy class A++ - A

## Lightsource info (pr. lightsource)

Lumen: 230 Lumen/Watt: 77 Lifetime: 15000 On/Off: 7500

Colour temperature: 3000K

RA: 80

Beam angle: 120° Dimmable: No

Energy class A+

This ceiling spotlight rail, in timeless design from Nordlux, provides a beautiful light suitable for most rooms in the home. The pendant light has 6 light bulbs, which can be set in opposite directions. This gives the light a wide range of uses. For example, use it in the living room, kitchen, foyer, or children's room.