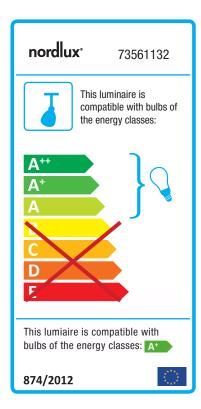

## **Avenue**

Item number: 73561132 Brushed steel

EAN: 5701581201972

Packaging unit 3 Material: Metal

IP20, Class 1 (Earth contact), 230V

GU10, Max. 2X28W, Light source incl. 2x3w led

Area: Indoor

Energy class A++ - A

## Lightsource info (pr. lightsource)

Lumen: 230 Lumen/Watt: 77 Lifetime: 15000 On/Off: 7500

Colour temperature: 3000K

RA: 80

Beam angle: 120° Dimmable: No

Energy class A+

This ceiling pendant, in classic design from Nordlux, provides a beautiful light suitable for most rooms in the home. The pendant light has 2 light bulbs, which can be set in opposite directions. This gives the light a wide range of uses. For example, use it in the living room, kitchen, foyer, or children's room.