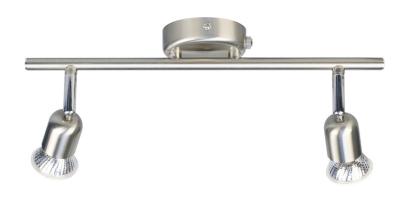

## **Avenue**

Item number: 73561132 Brushed steel

EAN: 5701581201972

Packaging unit 3 Material: Metal

IP20, Class 1 (Earth contact), 230V

GU10, Max. 2X28W, Light source incl. 2x3w led

Area: Indoor

Energy class A++ - A

## Lightsource info (pr. lightsource)

Lumen: 230 Lumen/Watt: 77 Lifetime: 15000 On/Off: 7500

Colour temperature: 3000K

RA: 80

Beam angle: 120° Dimmable: No

Energy class A+

This ceiling pendant, in classic design from Nordlux, provides a beautiful light suitable for most rooms in the home. The pendant light has 2 light bulbs, which can be set in opposite directions. This gives the light a wide range of uses. For example, use it in the living room, kitchen, foyer, or children's room.