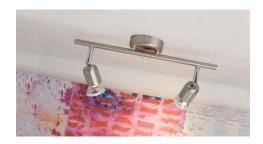

## **Avenue**

Item number: 73561132 Brushed steel

EAN: 5701581201972

Packaging unit 3 Material: Metal

IP20, Class 1 (Earth contact), 230V

GU10, Max. 2X28W, Light source incl. 2x3w led

Area: Indoor

Energy class A++ - A

## Lightsource info (pr. lightsource)

Lumen: 230 Lumen/Watt: 77 Lifetime: 15000 On/Off: 7500

Colour temperature: 3000K

RA: 80

Beam angle: 120° Dimmable: No

Energy class A+

This ceiling pendant, in classic design from Nordlux, provides a beautiful light suitable for most rooms in the home. The pendant light has 2 light bulbs, which can be set in opposite directions. This gives the light a wide range of uses. For example, use it in the living room, kitchen, foyer, or children's room.