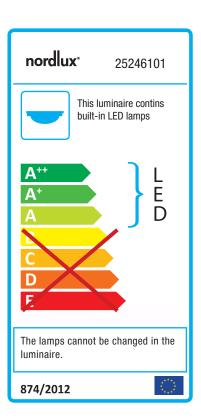

## **Ancona Maxi LED**

Item number: 25246101 White EAN: 5701581253285

Packaging unit 3
Material: Metal/Glass

IP43/44 Class 1 (Farth

IP43/44, Class 1 (Earth contact), 230V LED MODUL, Light source incl. 12w led

Area: Indoor Energy class A++ - A

Transformer/driver placement: I lampen

## Lightsource info (pr. lightsource)

Lumen: 1020 Lumen/Watt: 80 Lifetime: 20000 On/Off: 8000

Colour temperature: 3000K

RA: 80

Beam angle: 130° Dimmable: No

Energy class A

Stylish ceiling light in soft lines – highly suitable for wet rooms. Ancona has many different applications and fits most rooms in your home. The light is also suitable for hanging, both on walls and from the ceiling.