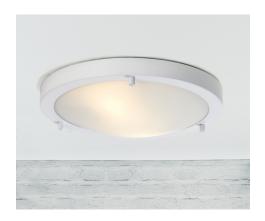

## **Ancona Maxi LED**

Item number: 25246101 White EAN: 5701581253285

Packaging unit 3
Material: Metal/Glass

IP43/44 Class 1 (Farth

IP43/44, Class 1 (Earth contact), 230V LED MODUL, Light source incl. 12w led

## Lightsource info (pr. lightsource)

Lumen: 1020 Lumen/Watt: 80 Lifetime: 20000 On/Off: 8000

Colour temperature: 3000K

RA: 80

Beam angle: 130° Dimmable: No

Energy class A

Stylish ceiling light in soft lines – highly suitable for wet rooms. Ancona has many different applications and fits most rooms in your home. The light is also suitable for hanging, both on walls and from the ceiling.