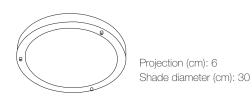

## **Ancona Maxi LED**

Item number: 25246101 White EAN: 5701581253285

Packaging unit 3
Material: Metal/Glass

IP43/44 Class 1 (Farth

IP43/44, Class 1 (Earth contact), 230V LED MODUL, Light source incl. 12w led