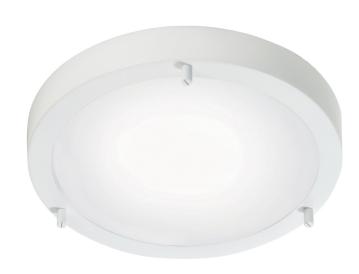

## **Ancona Maxi LED**

Item number: 25246101 White EAN: 5701581253285

Packaging unit 3
Material: Metal/Glass

IP43/44 Class 1 (Farth

IP43/44, Class 1 (Earth contact), 230V LED MODUL, Light source incl. 12w led

## Lightsource info (pr. lightsource)

Lumen: 1020 Lumen/Watt: 80 Lifetime: 20000 On/Off: 8000

Colour temperature: 3000K

RA: 80

Beam angle: 130° Dimmable: No

Energy class A

Stylish ceiling light in soft lines – highly suitable for wet rooms. Ancona has many different applications and fits most rooms in your home. The light is also suitable for hanging, both on walls and from the ceiling.