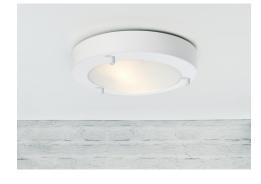

Stylish LED ceiling light in soft lines, highly suitable for wet rooms. Ancona has many different applications and fits most rooms in your home. The light is also suitable for hanging, both on walls and from the ceiling.