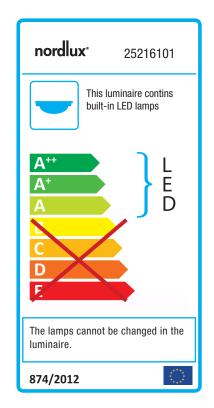

## Ancona LED

Item number: 25216101 White EAN: 5701581253087

Packaging unit 3 Material: Metal/Glass IP43/44, Class 1 (Earth contact), 230V LED MODUL, Light source incl. 6w led

Area: Indoor Energy class A++ - A Total driver+bulb consumption (Watt): 6 Transformer/driver placement: I lampen

## Lightsource info (pr. lightsource)

Lumen: 330 Lumen/Watt: 80 Lifetime: 20000 On/Off: 8000 Colour temperature: 3000K RA: 80 Beam angle: 120° Dimmable: No

Energy class A