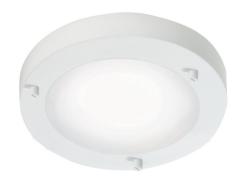

Stylish LED ceiling light in soft lines, highly suitable for wet rooms. Ancona has many different applications and fits most rooms in your home. The light is also suitable for hanging, both on walls and from the ceiling.