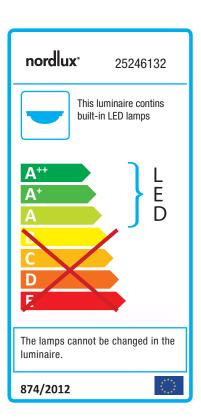

Energy class A++ - A

Transformer/driver placement: I lampen

## Lightsource info (pr. lightsource)

Lumen: 1020 Lumen/Watt: 80 Lifetime: 20000 On/Off: 8000

Colour temperature: 3000K

RA: 80

Beam angle: 130° Dimmable: No

Energy class A

Stylish ceiling light in soft lines – highly suitable for wet rooms. Ancona has many different applications and fits most rooms in your home. The light is also suitable for hanging, both on walls and from the ceiling.