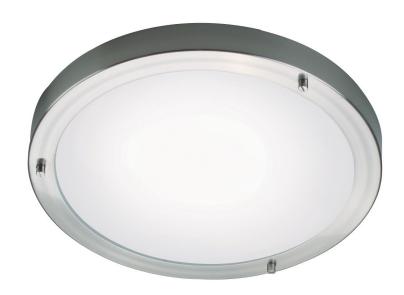

## **Ancona Maxi LED**

Item number: 25246132 Brushed steel

EAN: 5701581253384

Packaging unit 3 Material: Metal/Glass

IP43/44, Class 1 (Earth contact), 230V LED MODUL, Light source incl. 12w led

Area: Indoor

## Lightsource info (pr. lightsource)

Lumen: 1020 Lumen/Watt: 80 Lifetime: 20000 On/Off: 8000

Colour temperature: 3000K

RA: 80

Beam angle: 130° Dimmable: No

Energy class A

Stylish ceiling light in soft lines – highly suitable for wet rooms. Ancona has many different applications and fits most rooms in your home. The light is also suitable for hanging, both on walls and from the ceiling.