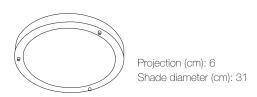

## **Ancona Maxi LED**

Item number: 25246132 Brushed steel

EAN: 5701581253384

Packaging unit 3 Material: Metal/Glass

IP43/44, Class 1 (Earth contact), 230V LED MODUL, Light source incl. 12w led

Area: Indoor