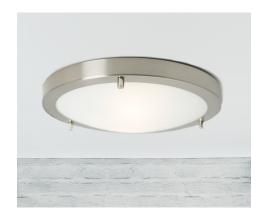

## **Ancona Maxi LED**

Item number: 25246132 Brushed steel

EAN: 5701581253384

Packaging unit 3 Material: Metal/Glass

IP43/44, Class 1 (Earth contact), 230V LED MODUL, Light source incl. 12w led

Area: Indoor

## Lightsource info (pr. lightsource)

Lumen: 1020 Lumen/Watt: 80 Lifetime: 20000 On/Off: 8000

Colour temperature: 3000K

RA: 80

Beam angle: 130° Dimmable: No

Energy class A

Stylish ceiling light in soft lines – highly suitable for wet rooms. Ancona has many different applications and fits most rooms in your home. The light is also suitable for hanging, both on walls and from the ceiling.