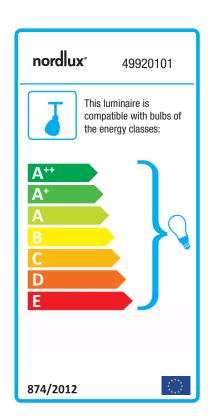

## **Agnes**

Item number: 49920101 White EAN: 5701581478084

Packaging unit 3 Material: Metal/Plastic

IP20, Class 2 (Double isolated), 230V G9, Max. 4X35W, Light source not included

Area: Indoor

Energy class A++ - E