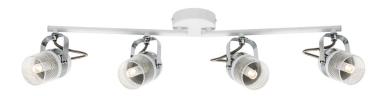

The Agnes spotlight series has a modern and industrial look featuring wire mesh in the shade, which helps to create a pleasant lighting. The round base to which the spotlights are attached is easy to place throughout the home. The spotlight has adjustable heads, allowing the light to be diffused in exactly the desired direction.