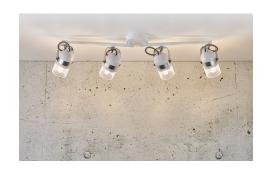

The Agnes spotlight series has a modern and industrial look featuring wire mesh in the shade, which helps to create a pleasant lighting. The round base to which the spotlights are attached is easy to place throughout the home. The spotlight has adjustable heads, allowing the light to be diffused in exactly the desired direction.