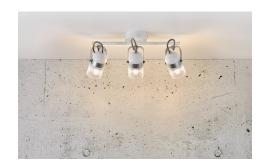

The Agnes spotlight series has a modern and industrial look featuring wire mesh in the shade, which helps to create a pleasant lighting. The round base to which the spotlights are attached is easy to place throughout the home. The spotlight has adjustable heads, allowing the light to be diffused in exactly the desired direction.