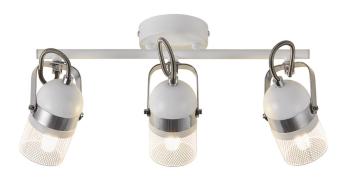

The Agnes spotlight series has a modern and industrial look featuring wire mesh in the shade, which helps to create a pleasant lighting. The round base to which the spotlights are attached is easy to place throughout the home. The spotlight has adjustable heads, allowing the light to be diffused in exactly the desired direction.