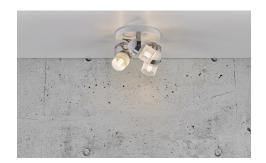

## **Agnes**

Item number: 49910101 White EAN: 5701581477988

Packaging unit 3 Material: Metal/Plastic

IP20, Class 2 (Double isolated), 230V G9, Max. 3X35W, Light source not included

Area: Indoor

Energy class A++ - E

The Agnes spotlight series has a modern and industrial look featuring wire mesh in the shade, which helps to create a pleasant lighting. The round base to which the spotlights are attached is easy to place throughout the home. The spotlight has adjustable heads, allowing the light to be diffused in exactly the desired direction.