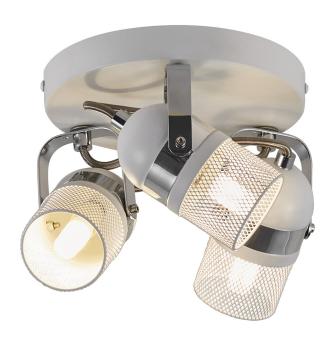

## **Agnes**

Item number: 49910101 White EAN: 5701581477988

Packaging unit 3 Material: Metal/Plastic

IP20, Class 2 (Double isolated), 230V G9, Max. 3X35W, Light source not included

Area: Indoor

Energy class A++ - E

The Agnes spotlight series has a modern and industrial look featuring wire mesh in the shade, which helps to create a pleasant lighting. The round base to which the spotlights are attached is easy to place throughout the home. The spotlight has adjustable heads, allowing the light to be diffused in exactly the desired direction.