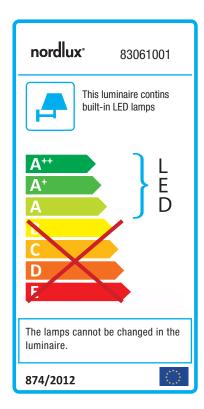

## **IP S13**

Item number: 83061001 White EAN: 5701581300682

Packaging unit 3
Material: Metal/Plastic

IP44, Class 2 (Double isolated), 230V LED MODUL, Light source incl. 5.6w led

Area: Indoor Energy class A++ - A