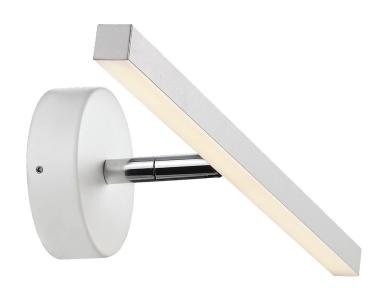

## **IP S13**

Item number: 83061001 White EAN: 5701581300682

Packaging unit 3
Material: Metal/Plastic

IP44, Class 2 (Double isolated), 230V LED MODUL, Light source incl. 5.6w led

Area: Indoor Energy class A++ - A

## Lightsource info (pr. lightsource)

Lumen: 406 Lumen/Watt: 110 Lifetime: 30000 On/Off: 15000

Colour temperature: 3000K

RA: 80

Beam angle: 120° Dimmable: No

Energy class A+

Proper lighting is important, especially in front of the mirror where you apply makeup or shave. That's nothing new. The S13, on the other hand, is. S13 is a light and elegant wall light with integrated LED technology for providing perfect light near the mirror. Design by Bønnelycke MDD.