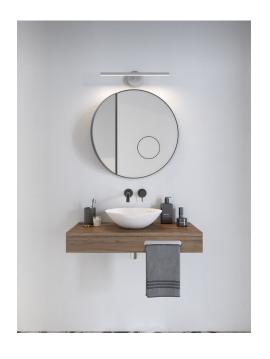

## Lightsource info (pr. lightsource)

Lumen: 406 Lumen/Watt: 110 Lifetime: 30000 On/Off: 15000

Colour temperature: 3000K

RA: 80

Beam angle: 120° Dimmable: No

Energy class A+

Proper lighting is important, especially in front of the mirror where you apply makeup or shave. That's nothing new. The S13, on the other hand, is. S13 is a light and elegant wall light with integrated LED technology for providing perfect light near the mirror. Design by Bønnelycke MDD.