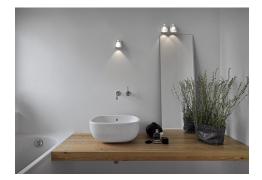

Lumen: 400 Lumen/Watt: 80 Lifetime: 20000 On/Off: 8000 Colour temperature: 3000K RA: 80 Beam angle: 120° Dimmable: No

Energy class A

Light has many functions, not least of all in the bathroom. That is why lighting design is not just about selecting the best design, but is just as much about finding the right solution. S12 is a tiltable LED light, designed for the bathroom, and created to provide the right light around the sink and mirror – both diffuse and direct. Design by Bønnelycke MDD.