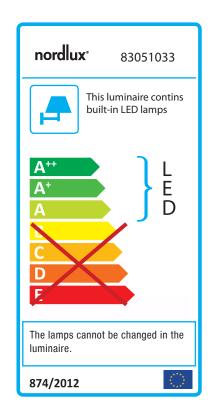

## IP S12

Item number: 83051033 Chrome EAN: 5701581300583

Packaging unit 3 Material: Metal/Plastic IP44, Class 2 (Double isolated), 230V LED MODUL, Light source incl. 5w led

Area: Indoor Energy class A++ - A Lightsource info (pr. lightsource)

Lumen: 400 Lumen/Watt: 80 Lifetime: 20000 On/Off: 8000 Colour temperature: 3000K RA: 80 Beam angle: 120° Dimmable: No

Energy class A

Light has many functions, not least of all in the bathroom. That is why lighting design is not just about selecting the best design, but is just as much about finding the right solution. S12 is a tiltable LED light, designed for the bathroom, and created to provide the right light around the sink and mirror – both diffuse and direct. Design by Bønnelycke MDD.