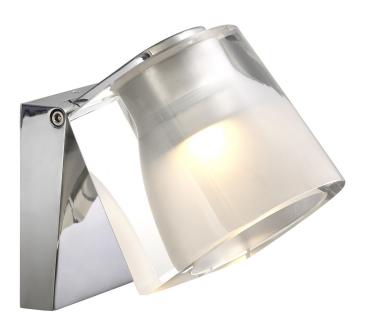

## nordlux®

Height (cm): 9 Projection (cm): 10.5 Width (cm): 8.5 Wall box (cm): 8,5 x 9

## IP S12

Item number: 83051033 Chrome EAN: 5701581300583

Packaging unit 3 Material: Metal/Plastic IP44, Class 2 (Double isolated), 230V LED MODUL, Light source incl. 5w led

Area: Indoor Energy class A++ - A Lightsource info (pr. lightsource)

Lumen: 400 Lumen/Watt: 80 Lifetime: 20000 On/Off: 8000 Colour temperature: 3000K RA: 80 Beam angle: 120° Dimmable: No

Energy class A

Light has many functions, not least of all in the bathroom. That is why lighting design is not just about selecting the best design, but is just as much about finding the right solution. S12 is a tiltable LED light, designed for the bathroom, and created to provide the right light around the sink and mirror – both diffuse and direct. Design by Bønnelycke MDD.